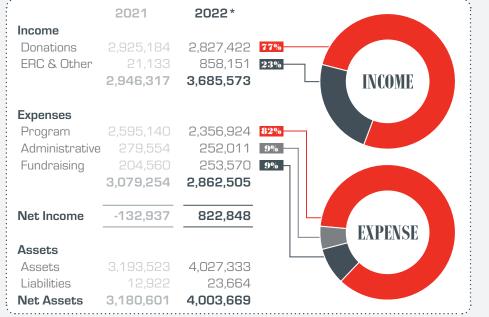

In 2022, To Every Tribe's donations decreased by 3.3%. However, this decrease was offset by \$812,732 in Employee Retention Credit (ERC) tax rebates

received due to the shutdown by the Department of Homeland Security of the US-Mexico border that impacted a substantial part of our ministry. As a result, we were able to invest even more in church planting in complex regions of the world.

# Fiscal Year 2022 » Financial Statement

\*2022 numbers are unaudited & are for To Every Tribe's USA entity | ERC = Employee Retention Credit | IRS Form 990s are available at ToEvery Tribe.org