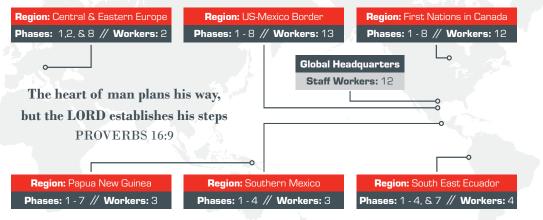

#### DEAR PARTNERS IN MINISTRY,

We are excited to share our 2022 Ministry Report with you, highlighting our church planting activities and financial operations. As we reflect on the past year, we are amazed at how God continues to build His kingdom and use To Every Tribe to help do that! In 2022, To Every Tribe continued church planting efforts in six complex regions: US-Mexico Border, Southern Mexico, South East Ecuador, Papua New Guinea, Central & Eastern Europe, and First Nations in Canada. These regions face a variety of challenges, including drug-related violence, organized crime, poverty, limited access to education and healthcare, cultural diversity, linguistic diversity, political instability, and tribal conflicts. Despite these challenges, To Every Tribe is committed to planting churches in these regions and bringing the hope of the gospel to people who have never heard it before.

# Church Planting » Regions, Phases, & Workers